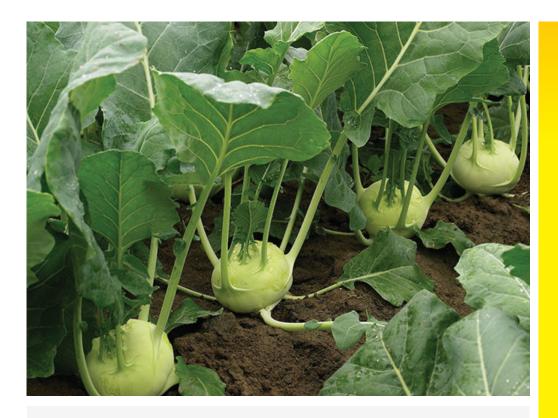

## **Octave**

## **Hybrid Kohl Rabi**

- Sturdy plants with large leaves
- Grows well in hot conditions
- Maturity from transplant: 6 8 weeks
- Globe shape white to slightly greenish.